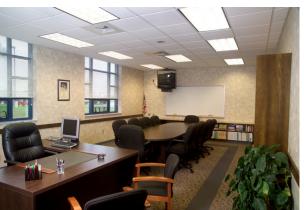

21,045 SQ. FT. ADDITION 75,000 SQ. FT. RENOVATION 96,045 SQ. FT. TOTAL

STATE REIMBURSEMENT: 41.91%

Serving 569 students in a grades K - 6 wing of this combined Elementary / Junior-Senior High School building serving all students from K - 12. This project focused on the Elementary wing.

The building features a gymnasium addition with locker rooms and new District Administration Office wing. The existing classrooms, offices, multi-purpose room and library were completely renovated.

Other features include state-of -the-art technology and communication systems, and high-performance/energyefficient design, materials and mechanical and electrical systems.