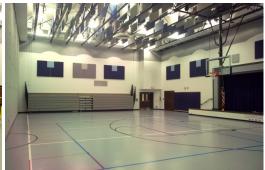

The building features a gymnasium addition with locker rooms and new District Administration Office wing. The existing classrooms, offices, multi-purpose room and library were completely renovated.

Other features include state-of -the-art technology and communication systems, and high-performance/energyefficient design, materials and mechanical and electrical systems.