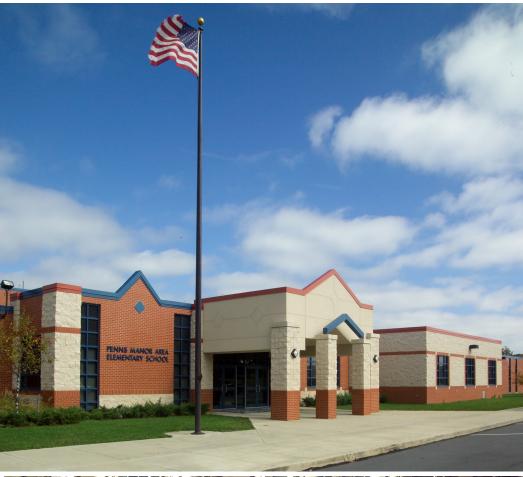

## Penns Manor Elementary School (K-6) and District Offices

Client since 1991.

## PENNS MANOR AREA SCHOOL DISTRICT

6003 STATE ROUTE 553, CLYMER, PA 15728-8318 DAVID KUDLAWIEC, **BUSINESS MANAGER** (724) 254-2666

**BID JANUARY 30, 2004** COMPLETED AUGUST 2005 COST: \$8,827,498 (INCLUDES OWNER CONTROLLED INSURANCE PROGRAM - OCIP)

21,045 SQ. FT. ADDITION 75,000 SQ. FT. RENOVATION 96,045 SQ. FT. TOTAL

STATE REIMBURSEMENT: 41.91%

Serving 569 students in a grades K - 6 wing of this combined Elementary / Junior-Senior High School building serving all students from K - 12. This project focused on the Elementary wing.